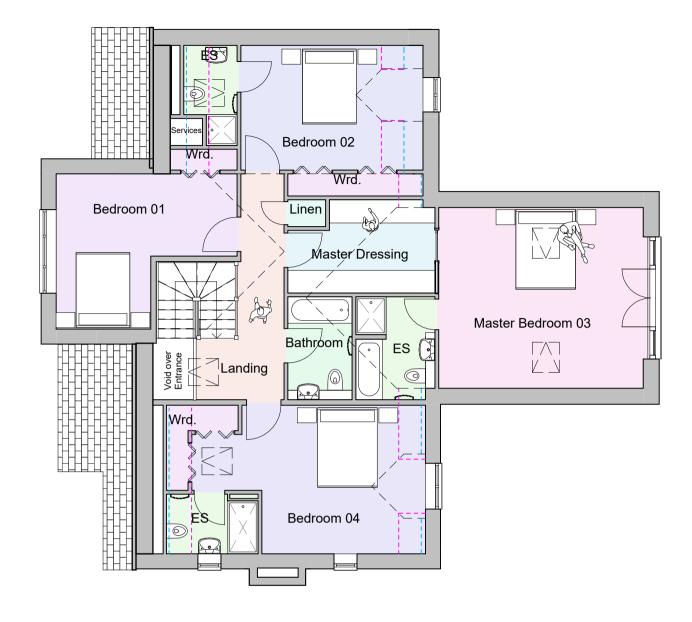

Proposed Ground Floor Plan

Proposed First Floor Plan

Proposed Plans

Scale @ A3:

1:100

Type

A PL 102

Discipline

Drawn: Checked:

Number Revision