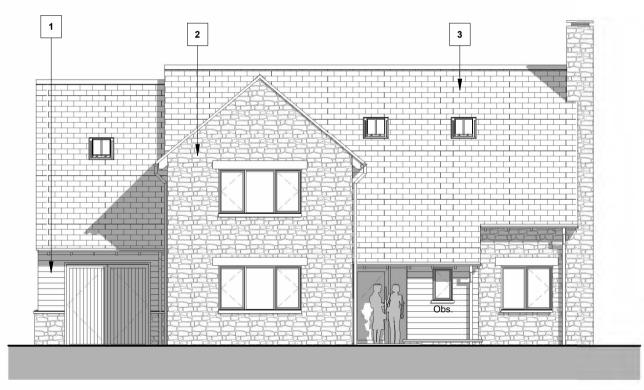

#### Proposed Front Elevations 1:100

#### Materials Key

Timber cladding
 Bradstone Rough Dressed Stone: Buff

#### Materials Key

- Timber cladding
   Bradstone Rough Dressed Stone: Buff
   Slate