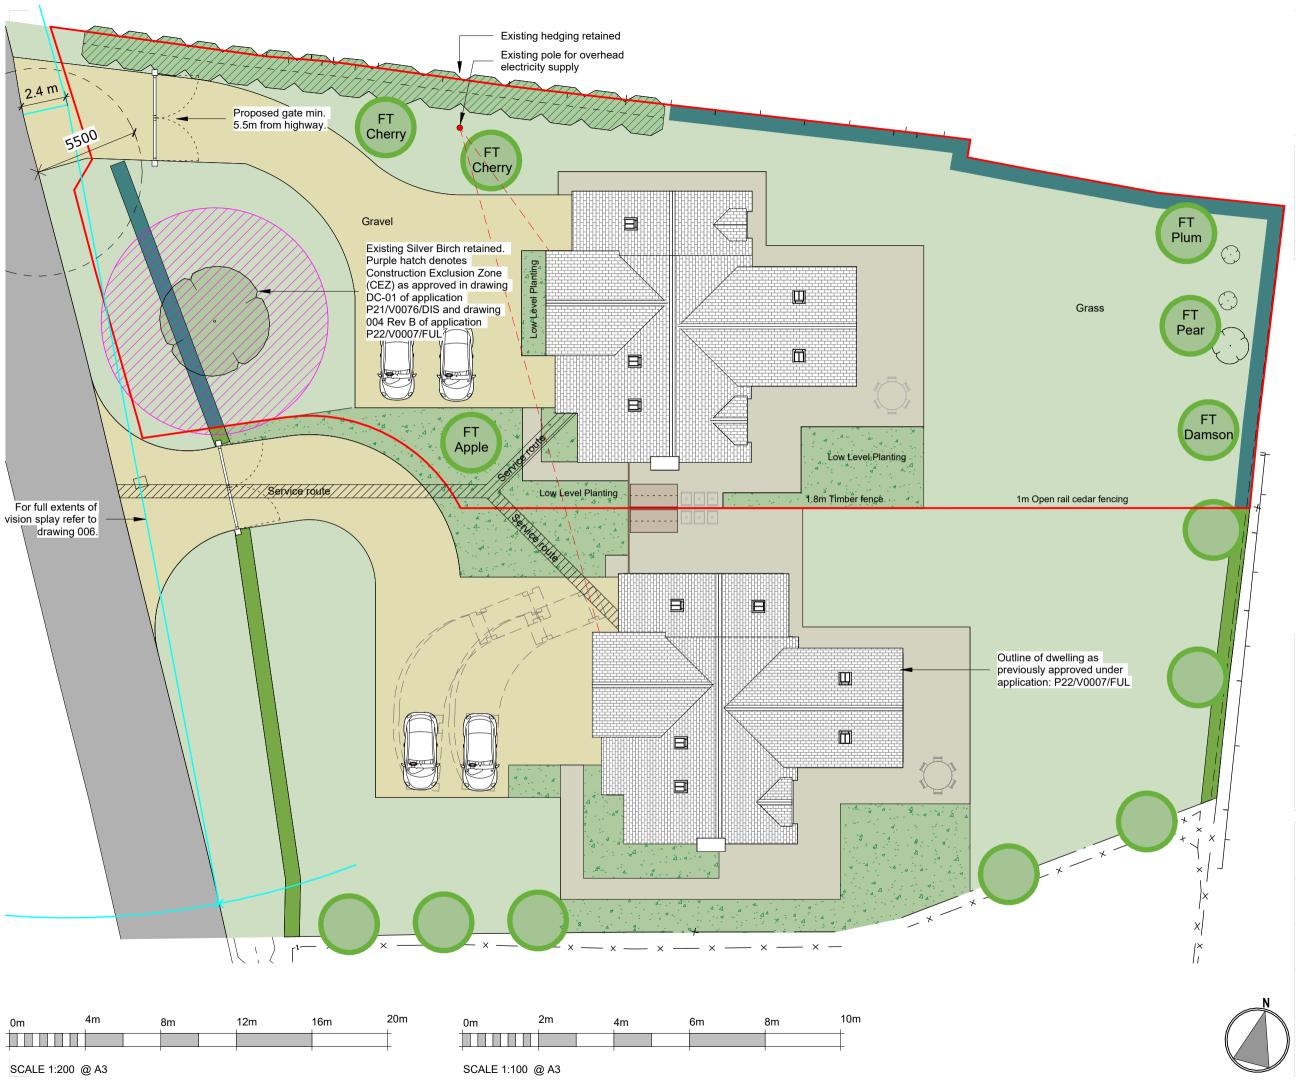

#### Trees:

- 1 apple (Malus domestica)
- 1 pear (Pyrus communis)
- 1 damson (Prunus domestica subsp insititia) 1 plum (Prunus subg. Prunus) 2 cherry (Prunus avium)

Proposed mixed native shrub hedge, using a double staggered row of whips' at 50cm spacing (including hawthorn (25%), blackthorn (25%), hazel (15%), field maple (15%), grey willow (5%), native dogwood (5%), holly (5%), english oak (2%), beech (2%), and crab apple (1%)).

#### Proposed Gate 1:100

#### tel: 01869 226610

e: enquires@nca-architecture.co.uk www.nca-architecture.co.uk

| Client:        |                    |  |
|----------------|--------------------|--|
|                | Killkenny Gomm     |  |
|                |                    |  |
| Project Title: |                    |  |
|                | Cedar Glen         |  |
| Drawing Title: |                    |  |
| Drawing ride.  | Proposed Site Plan |  |