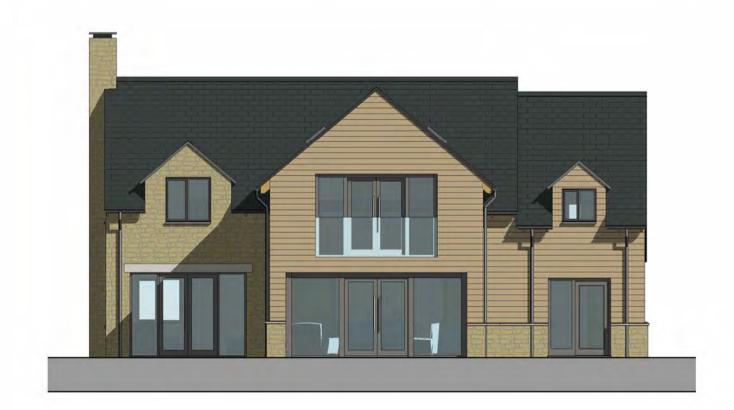

#### Proposed Rear Elevations 1:100

#### Materials Key

- Timber cladding
   Bradstone Rough Dressed Stone: Buff
   Slate