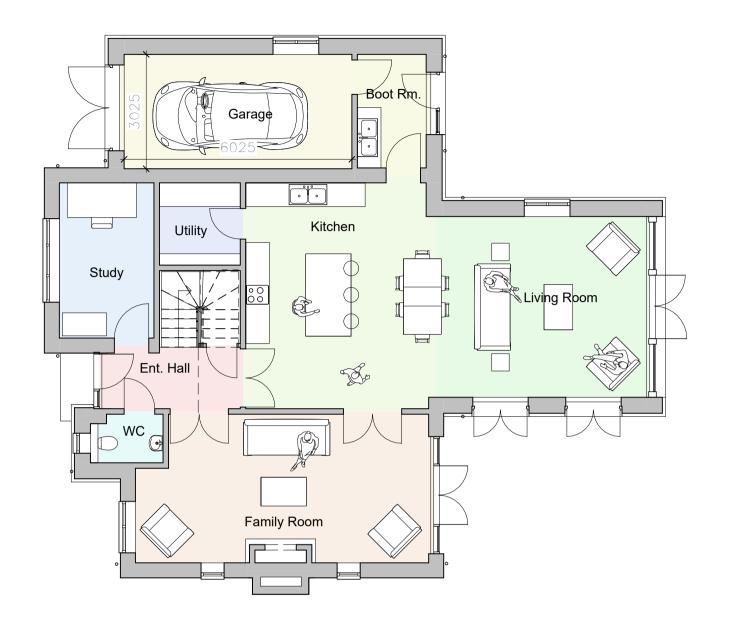

Proposed Ground Floor Plan

Proposed First Floor Plan

Proposed Plans

Scale @ A3:

1:100

Type

A PL 102

Discipline

Drawn: Checked:

Number Revision