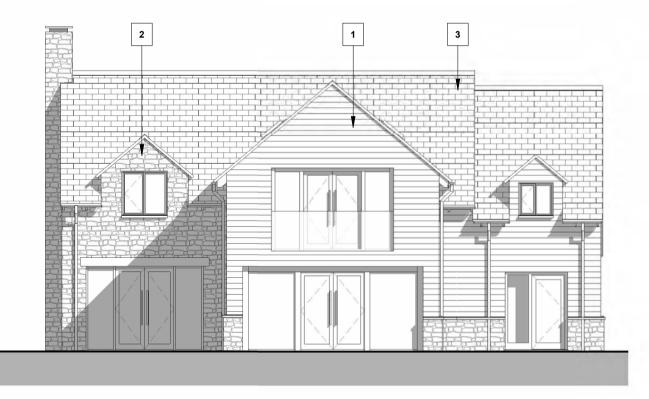

#### Proposed Front Elevations 1:100

#### Materials Key

- Timber cladding
   Bradstone Rough Dressed Stone: Buff
   Slate