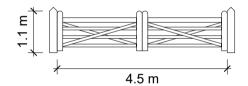

| RK |     | Vision splay added and garage               |
|-----|--------------------------|----|-----|---------------------------------------------|
| В   | 18.08.2022<br>11.05.2022 | RK | NC  | amended Landscape amendments Planning Issue |
| Rev | Date                     | Ву | Chk | Comment                                     |

#### Trees:

- 1 apple (Malus domestica)
- 1 pear (Pyrus communis)
- 1 damson (Prunus domestica subsp insititia) 1 plum (Prunus subg. Prunus) 2 cherry (Prunus avium)

Proposed mixed native shrub hedge, using a double staggered row of whips' at 50cm spacing (including hawthorn (25%), blackthorn (25%), hazel (15%), field maple (15%), grey willow (5%), native dogwood (5%), holly (5%), english oak (2%), beech (2%), and crab apple (1%)).

#### Proposed Gate 1:100



# nca-architecture

Neil Clarke Architecture Ltd 7 Court Farm Medcroft Road Tackley Oxfordshire OX5 3AL

#### tel: 01869 226610

e: enquires@nca-architecture.co.uk www.nca-architecture.co.uk

| Client:        |                    |  |
|----------------|--------------------|--|
|                | Killkenny Gomm     |  |
|                |                    |  |
| Project Title: |                    |  |
|                | Cedar Glen         |  |
| Drawing Title: |                    |  |
| Drawing ride.  | Proposed Site Plan |  |

## PLANNING ISSUE

| Issue Date: | Scale      | -    | Drawn: | Checked: |
|-------------|------------|------|--------|----------|
| 11.05.2022  | As ind     |      | RK     | NC       |
| Job No      | Discipline | Type | Number | Revision |
| 210385      | A