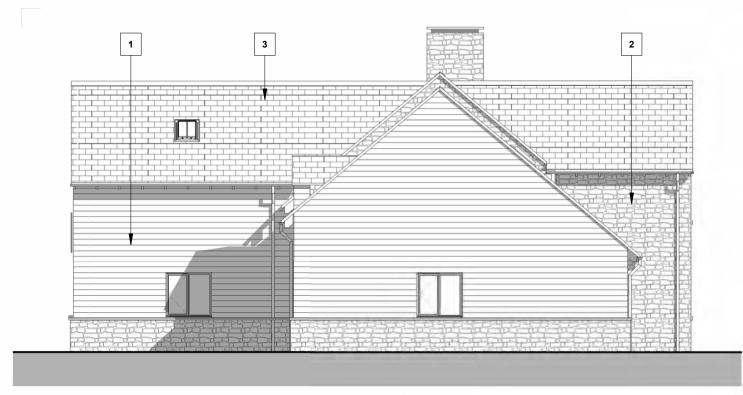

#### Proposed Side Elevations 1:100

#### Materials Key

- Timber cladding
   Bradstone Rough Dressed Stone: Buff
   Slate