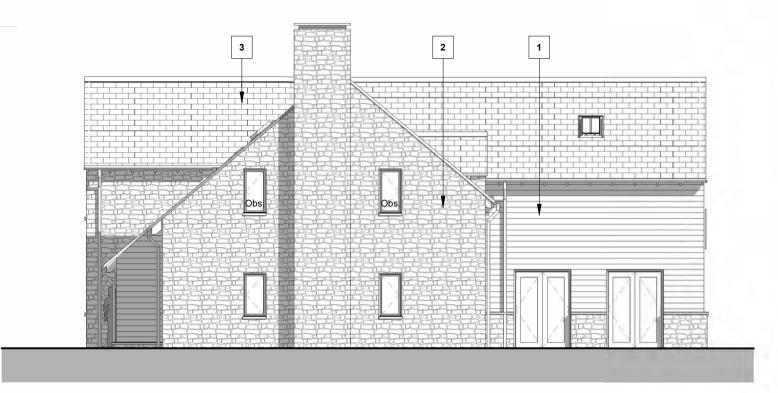

#### Proposed Side Elevations 1:100

#### Materials Key

Timber cladding
 Bradstone Rough Dressed Stone: Buff

#### Materials Key

- Timber cladding
   Bradstone Rough Dressed Stone: Buff
   Slate